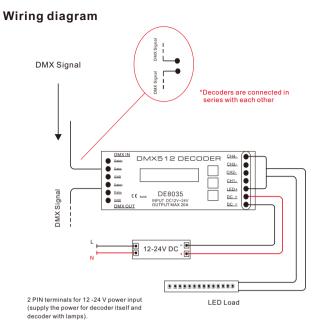

## **Specifications**

Model: DE8035

Input: DC12-24V Max output Power: 240W(12V)/480W(24V)

Max current Load: 5A\*4CH Max 20A Signal Input: DMX512/1990

Control channels: 4CH The light gray level: 256

Protection Grade: IP20 DMX512/PWM Socket: Screwless terminal

## **Component Diagram**

- 1.DMX Signal IN/OUT
- 2. LCD1602 Screen
- 3.LED lamps Connection Socket
- 4. Power Input Socket
- 5.Adjust key

## **Product Operation**

Press "Adjustment key", switch entries.

Press "Up" or "Down" key, parameter adjustment.

Long press "Adjustment" key, back to main page.

Product panel instructions, through the LCD screen show content, by button menu options, adjust the address code and internal program.

When press Adjustment key move the DMX512 external control and internal dimming light program menu Setting address and adjusting the brightness can press Up Down to adjust.

5 PIN driver output interface (of anode output driver, with a LED +, 4 channels CH1-, CH2-and CH3-,CH4-output interface)