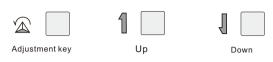

## **Product Operation**

Press "Adjustment key", switch entries.

Press "Up" or "Down" key, parameter adjustment.

Long press "Adjustment" key, back to main page.

Product panel instructions, through the LCD screen show content, by button menu options, adjust the address code and internal program.

When press Adjustment key move the DMX512 external control and internal dimming light program menu Setting address and adjusting the brightness can press Up Down to adjust.

5 PIN driver output interface (of anode output driver, with a LED +, 4 channels CH1-, CH2-and CH3-,CH4-output interface)