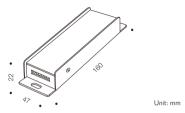

# **DMX512**

## **Decoder Series**



C€ RoHS

## **Specifications**

Model: DE8035

Input: DC12-24V Max output Power: 240W(12V)/480W(24V)

Max current Load: 5A\*4CH Max 20A Signal Input: DMX512/1990

Control channels: 4CH The light gray level: 256

Protection Grade: IP20 DMX512/PWM Socket: Screwless terminal

Gross Weight: 220g Work Temp.: -30°C~70°C

#### **Basic Features**

- Follow DMX 512 / 1990 protocol.
- 4 output channels, single channel maximum 5A output drive, total output is less than 20A.
- Can achieve asynchronous color changes effect under working with controller.
- With the LCD1602 screen to show the menu.
- Modularizing and can be matched with different LED module neatly.

#### **Dimensions**



## **Component Diagram**



- 1.DMX Signal IN/OUT
- 2. LCD1602 Screen
- 3.LED lamps Connection Socket
- 4. Power Input Socket
- 5.Adjust key

## **Product Operation**



Press "Adjustment key", switch entries.

Press "Up" or "Down" key, parameter adjustment.

Long press "Adjustment" key, back to main page.

Product panel instructions, through the LCD screen show content, by button menu options, adjust the address code and internal program.

When press Adjustment key move the DMX512 external control and internal dimming light program menu Setting address and adjusting the brightness can press Up Down to adjust.

5 PIN driver output interface (of anode output driver, with a LED +, 4 channels CH1-, CH2-and CH3-,CH4-output interface)

#### Self - test program

DMX address value is set to the