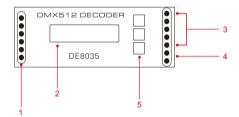

## **Component Diagram**

- 1.DMX Signal IN/OUT
- 2. LCD1602 Screen
- 3.LED lamps Connection Socket
- 4. Power Input Socket
- 5.Adjust key